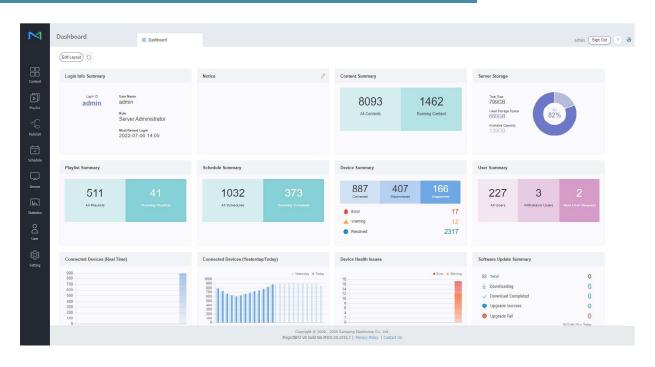

## MagicInfo SAMSUNG SMART SIGNAGE PLATFORM

#### 4.0 POWERED BY TIZEN™OS

- MAGICINFO SERVER (NETWORKMANAGEMENT)
- Thenetwork-basedMagicInfoServer enables easy content display across all signage offerings, includingstandalone, outdoor, video wall and LED displays.
  - Easy Development
- Reinforced Compatibility
  - High Expandability
     Secured Protection