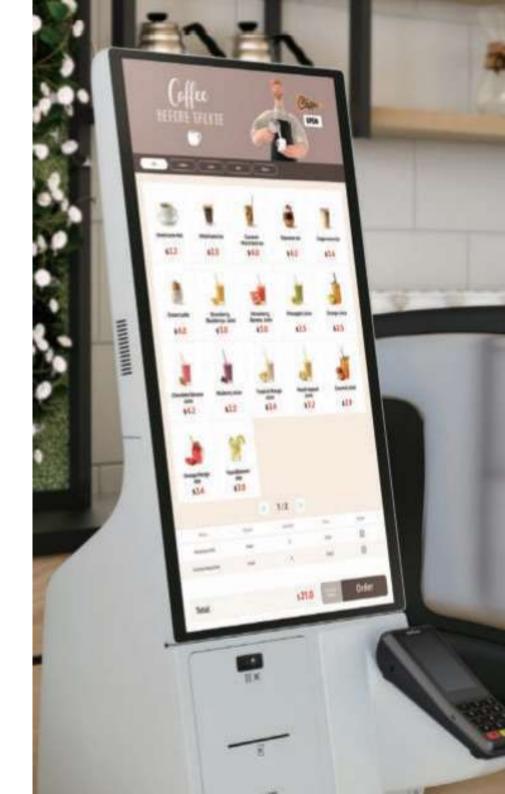

## **KIOSK**

- Samsung Kiosk is an all-in-one solution that offers contactless ordering and payment capabilities with easy installation options and smart solutions.
  - Smooth & fast touch
  - Compact & modern design
  - Remote management
  - Secured by Knox
  - QR/Barcode reader