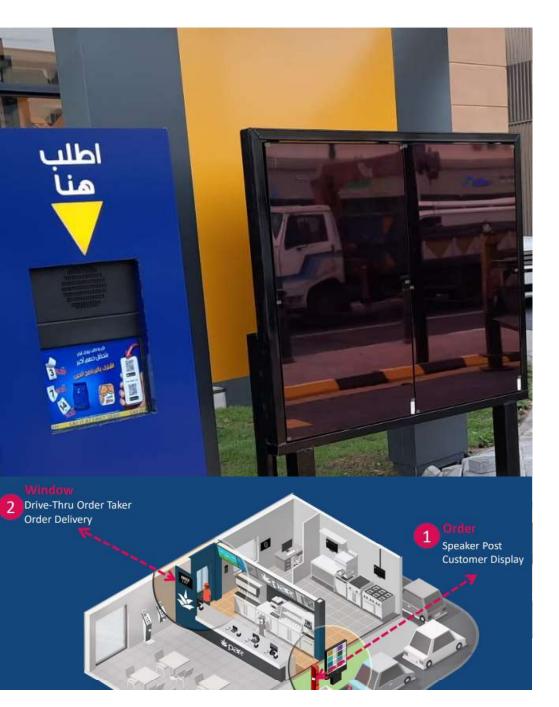

# **Drive Through**

- Delivering the best possible Drive-thru experience for your customers.
- SAMSUNG Outdoor Screen
   It may manage the content through Magic info server (CMS).