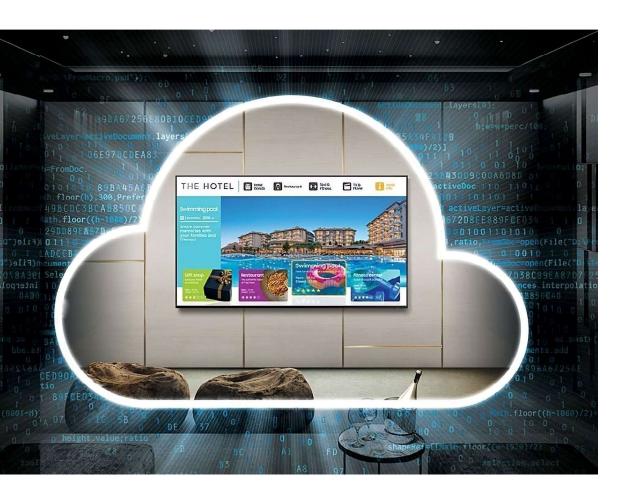

#### **♦** DEFINITION SYSTEM/ARCHITECTURE

Hotels can use the latest hospitality
management technology to deliver a
differentiated guest experience. hospitality
technologies are offer a comprehensive
content management solution enhances the
guest experience efficiency-enhancing technology
and perks ranging from more information delivery
channels, convenient communication options and
efficient room management.

#### **HOSPITALITY**

- Refined Engagement. On Display
- Deliver a personalized, content-rich guest experience in any hotel environment.
   Hotel guests expect seamless access to a range of engaging real-time content from the minute they enter the building. From lobby information that directs and educates to customized in-room media consumption, guests seek a personalized experiencethat guides their stay while creatingthefamiliar feel ofhome.